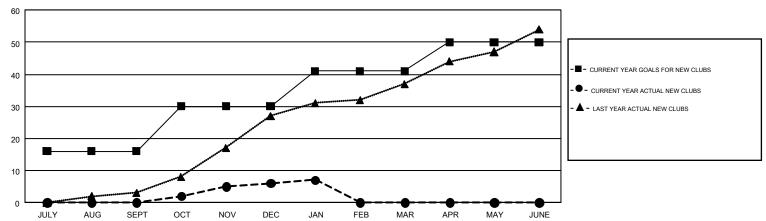

| JULY/AUG/SEPT         | 471                       | 365                     | 554                                                |  |
| OCT/NOV/DEC           | 14            | 6         | 43            | OCT/NOV/DEC           | 673                       | 505                     | 1,544                                              |  |
| JAN/FEB/MAR           | 11            | 1         | 6             | JAN/FEB/MAR           | 494                       | 237                     | 198                                                |  |
| APR/MAY/JUNE          | 9             | 0         | 0             | APR/MAY/JUNE          | 392                       | 0                       | 0                                                  |  |

## GOALS AND ACTUAL NEW CLUBS CUMULATIVE



## GOALS AND ACTUAL MEMBERS CUMULATIVE



| DROPPED CLUBS: 55  DROPPED MEMBERS |       | 241 CLUBS OF 576 ADDED 1 OR MORE<br>NEW MEMBERS | GENDER DISTR<br>MALE<br>FEMALE | IBUTION<br>11,211 (77.25%)<br>3,302 (22.75%) |       |
|------------------------------------|-------|-------------------------------------------------|--------------------------------|----------------------------------------------|-------|
| DECEASED                           | 43    | CLICK HERE FOR CUMULATIVE                       | TOTAL FAMILY UNIT MEMBERS      |                                              | 4,592 |
| CLUB CANCELLED 1,043 OTHER 1,210   |       | MEMBERSHIP DATA                                 | FAMILY MEMBERS PAYING HALF     |                                              | 2,482 |
| TOTAL