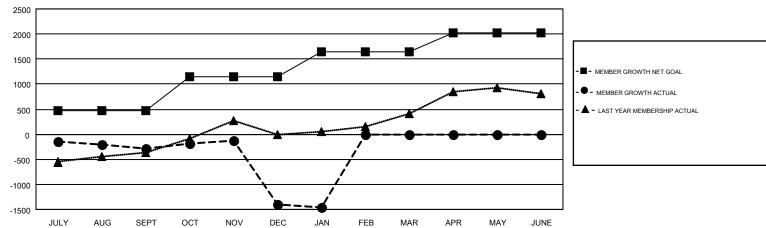

## GOALS AND ACTUAL MEMBERS CUMULATIVE

| DROPPED CLUBS: 55  DROPPED MEMBERS |       | 241 CLUBS OF 576 ADDED 1 OR MORE<br>NEW MEMBERS | GENDER DISTR<br>MALE<br>FEMALE | IBUTION<br>11,211 (77.25%)<br>3,302 (22.75%) |       |
|------------------------------------|-------|-------------------------------------------------|--------------------------------|----------------------------------------------|-------|
| DECEASED                           | 43    | CLICK HERE FOR CUMULATIVE                       | TOTAL FAMILY UNIT MEMBERS      |                                              | 4,592 |
| CLUB CANCELLED 1,043 OTHER 1,210   |       | MEMBERSHIP DATA                                 | FAMILY MEMBERS PAYING HALF     |                                              | 2,482 |
| TOTAL                              | 2,296 |                                                 | DUES                           |                                              |       |